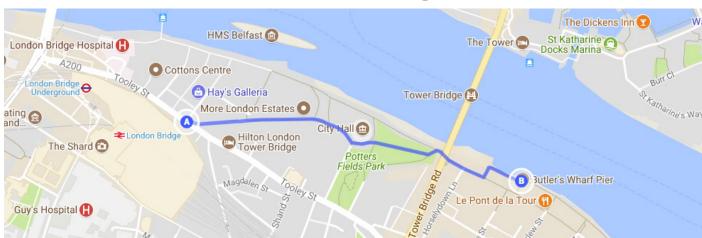

## **Route from London Bridge station**

Upon arrival at London Bridge, use the Tooley Street exit which is located in the lower concourse. Cross the road and walk down More London, past shops including Leon and Marks & Spencer, before continuing past City Hall and over Potters Field. Walk through Tower Bridge's pedestrian arch and take the next alleyway on your left which leads to the river. You will see our vessels moored at the pier.