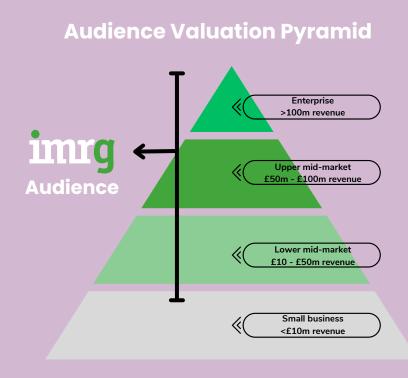

### **IMRG Community Numbers**

The IMRG community consists of over 34,000 professionals from more than 5,000 brands, making it the largest network of its kind in the UK. The majority of retail brands within our community are in the enterprise and mid-market category. This substantial pool allows us to leverage significant event attendance and engage a diverse digital audience for reports, webinars, and roundtable discussions.

#### **Audience Distribution**