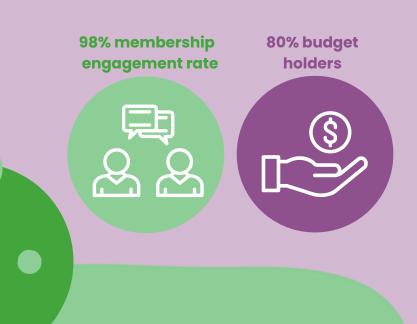

### **IMRG Community Numbers**

The IMRG community consists of over 34,000 professionals from more than 5,000 brands, making it the largest network of its kind in the UK. The majority of retail brands within our community are in the enterprise and mid-market category. This substantial pool allows us to leverage significant event attendance and engage a diverse digital audience for reports, webinars, and roundtable discussions.